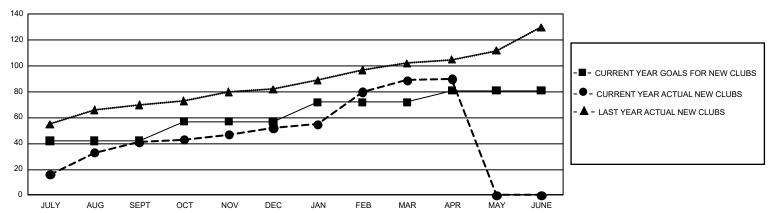

## GOALS AND ACTUAL NEW CLUBS CUMULATIVE

## GMT Constitutional Area 6, Group P

GMT: OPEN

REPORT DOES NOT INCLUDE CLUBS IN UNDISTRICTED AREAS.

| Clubs         |               |             |               | Members               |                        |                         |                                                    |  |
|---------------|---------------|-------------|---------------|-----------------------|------------------------|-------------------------|----------------------------------------------------|--|
|               | RESULTS FOR   | R 2019-2020 |               | RESULTS FOR 2019-2020 |                        |                         |                                                    |  |
| QUARTER       | NEW CLUB GOAL | NEW CLUBS   | DROPPED CLUBS | QUARTER MEME          | BER GROWTH NET<br>GOAL | MEMBER GROWTH<br>ACTUAL | DROPPED<br>MEMBERS ACTUAL<br>(including transfers) |  |
| JULY/AUG/SEPT | 126           | 41          | 7             | JULY/AUG/SEPT         | 5,670                  | 3,482                   | 1,497                                              |  |
| OCT/NOV/DEC   | 45            | 11          | 66            | OCT/NOV/DEC           | 3,345                  | 1,284                   | 4,918                                              |  |
| JAN/FEB/MAR   | 45            | 37          | 9             | JAN/FEB/MAR           | 3,345                  | 4,043                   | 2,013                                              |  |
| APR/MAY/JUNE  | 27            | 1           | 0             | APR/MAY/JUNE          | 3,120                  | 437                     | 343                                                |  |