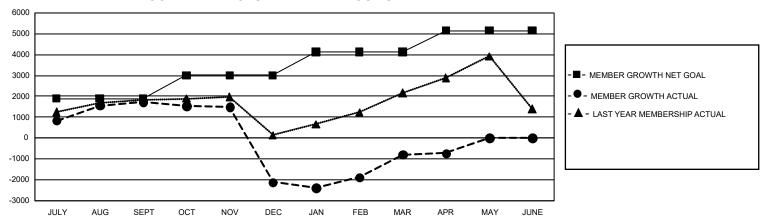

## GOALS AND ACTUAL MEMBERS CUMULATIVE

| DROPPED CLUBS: 82                   |       | 1,023 CLUBS OF 1,623 ADDED 1 OR<br>MORE NEW MEMBERS | GENDER DISTRIBUTION             |                 |        |
|-------------------------------------|-------|-----------------------------------------------------|---------------------------------|-----------------|--------|
|                                     |       |                                                     | MALE                            | 52,390 (77.71%) |        |
| DROPPED MEMBERS                     |       |                                                     | FEMALE                          | 15,030 (22.29%) |        |
| DECEASED                            | 136   | CLICK HERE FOR CUMULATIVE                           | TOTAL FAMILY UNIT MEMBERS       |                 | 27,235 |
| CLUB CANCELLED 2,105<br>OTHER 6,526 |       | MEMBERSHIP DATA                                     | FAMILY MEMBERS PAYING HALF DUES |                 | 16,759 |
| TOTAL                               | 8,767 |                                                     |                                 |                 |        |

## GMT Constitutional Area 6, Group P

GMT: OPEN

REPORT DOES NOT INCLUDE CLUBS IN UNDISTRICTED AREAS.

| Clubs         |               |             |               | Members               |                        |                         |                                                    |  |
|---------------|---------------|-------------|---------------|-----------------------|------------------------|-------------------------|----------------------------------------------------|--|
|               | RESULTS FOR   | R 2019-2020 |               | RESULTS FOR 2019-2020 |                        |                         |                                                    |  |
| QUARTER       | NEW CLUB GOAL | NEW CLUBS   | DROPPED CLUBS | QUARTER MEME          | BER GROWTH NET<br>GOAL | MEMBER GROWTH<br>ACTUAL | DROPPED<br>MEMBERS ACTUAL<br>(including transfers) |  |
| JULY/AUG/SEPT | 126           | 41          | 7             | JULY/AUG/SEPT         | 5,670                  | 3,482                   | 1,497                                              |  |
| OCT/NOV/DEC   | 45            | 11          | 66            | OCT/NOV/DEC           | 3,345                  | 1,284                   | 4,918                                              |  |
| JAN/FEB/MAR   | 45            | 37          | 9             | JAN/FEB/MAR           | 3,345                  | 4,043                   | 2,013                                              |  |
| APR/MAY/JUNE  | 27            | 1           | 0             | APR/MAY/JUNE          | 3,120                  | 437                     | 343                                                |  |